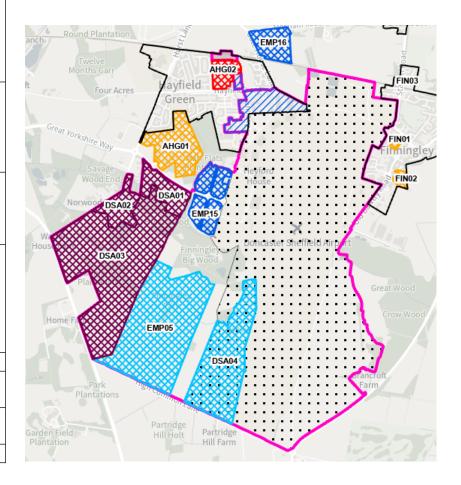

## **Doncaster Local Plan - Allocations & Designations at DSA**

| Site ref                       | Status                                                       | Use                                                                                                                                                                                                                                 | Is this site use dependent on the Airport remaining as an Airport? |
|--------------------------------|--------------------------------------------------------------|-------------------------------------------------------------------------------------------------------------------------------------------------------------------------------------------------------------------------------------|--------------------------------------------------------------------|
| Airport<br>Operational<br>Area | Designation                                                  | Policy 6 Part A&B: Airport function – for aviation uses and the operation and growth of passenger and freight use at the airport.                                                                                                   | Yes                                                                |
| DSA01                          | Allocation /<br>Permission<br>Approved<br>subject to<br>S106 | Policy 6 Part F1: Central plaza – a centre for retail, commercial and business uses (food & drink, hotels, offices, leisure etc.)                                                                                                   | Yes                                                                |
| DSA02                          | Allocation                                                   | Policy 6 Part F2: 280 dwellings to support initial phases of airport expansion and employment growth (houses in lieu of jobs which are paid back as part of the mechanism for housing release on DSAO3)                             | Yes                                                                |
| DSA03                          | Allocation                                                   | Policy 6 Part F3: Up to 920 houses tied to the proven delivery of additional jobs (1 job: 0.11 houses – full mechanism in Local Plan Appendix 2).                                                                                   | Yes                                                                |
| DSA04                          | Allocation                                                   | Policy 6 Part C: Airside employment and operational uses – cargo sheds, Maintenance, Repair and Overhaul campus, advanced manufacturing research centre, other aviation development such as hangars needed in the operational area. | Yes                                                                |
| EMP05                          | Permission                                                   | Outline permission for employment uses                                                                                                                                                                                              | No                                                                 |
| EMP15                          | Permission / part built                                      | Mix of outline and full permissions, other applications pending.                                                                                                                                                                    | No                                                                 |
| AHG01                          | Completed permission                                         | Permission for 450 houses – completed                                                                                                                                                                                               | No                                                                 |
| AHG02                          | Permission                                                   | Permission for 140 houses – not started                                                                                                                                                                                             | No                                                                 |